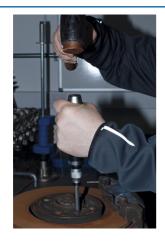

## **Impact Driver Set 15pc**

A comprehensive impact driver set for the removal of stubborn or corroded screws, nuts and bolts. It can be used with both 1/2"D and 3/8"D impact sockets, comes with a 5/16" bit holder together with hex bits, Phillips and slotted screwdriver bits and screw extractors for the removal of damaged screws.