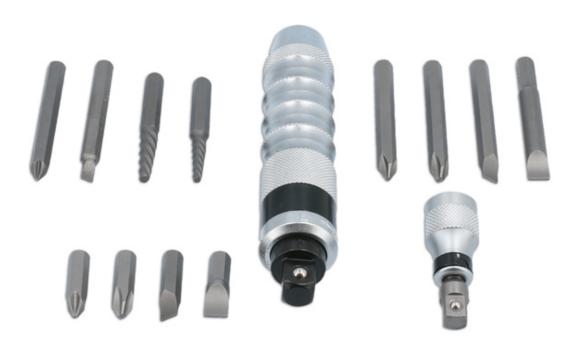

## **Impact Driver Set 15pc**

A comprehensive impact driver set for the removal of stubborn or corroded screws, nuts and bolts. It can be used with both 1/2"D and 3/8"D impact sockets, comes with a 5/16" bit holder together with hex bits, Phillips and slotted screwdriver bits and screw extractors for the removal of damaged screws.

## **Additional Information**

- Contents: 1/2"D impact driver; 1/2"D, 5/16" bit holder with 3/8"D adaptor.
- Steel Bits: 4 x 36mm x 5/16" hex bits: Phillips Ph2, Ph3, Flat 8 and 10mm; 6 x 80mm x 5/16" hex bits: Phillips Ph1, Ph2, Ph3, Flat 6, 8 and 10mm.
- 2 x screw extractors for the removal of damaged screws: No. 3 (for M8 M11) and No. 4 (M11 M14).
- Can be used with 1/2"D and 3/8"D impact sockets.
- Due to the nature of the application, bits and screw extractors are considered consumable. Spare bits available Please see Part No. 2180.