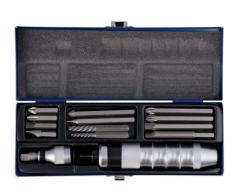

## **Impact Driver Set 15pc**

A comprehensive impact driver set for the removal of stubborn or corroded screws, nuts and bolts. It can be used with both 1/2"D and 3/8"D impact sockets, comes with a 5/16" bit holder together with hex bits, Phillips and slotted screwdriver bits and screw extractors for the removal of damaged screws.

## **Additional Information**

- Contents: 1/2"D impact driver; 1/2"D, 5/16" bit holder with 3/8"D adaptor.
- Steel Bits: 4 x 36mm x 5/16" hex bits: Phillips Ph2, Ph3, Flat 8 and 10mm; 6 x 80mm x 5/16" hex bits: Phillips Ph1, Ph2, Ph3, Flat 6, 8 and 10mm.
- 2 x screw extractors for the removal of damaged screws: No. 3 (for M8 M11) and No. 4 (M11 M14).
- Can be used with 1/2"D and 3/8"D impact sockets.
- Due to the nature of the application, bits and screw extractors are considered consumable. Spare bits available Please see Part No. 2180.