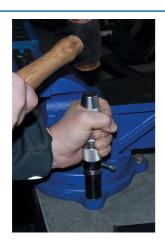

## **Impact Driver Set 15pc**

A comprehensive impact driver set for the removal of stubborn or corroded screws, nuts and bolts. It can be used with both 1/2"D and 3/8"D impact sockets, comes with a 5/16" bit holder together with hex bits, Phillips and slotted screwdriver bits and screw extractors for the removal of damaged screws.