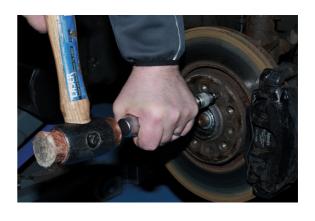

## **Impact Driver Set 15pc**

A comprehensive impact driver set for the removal of stubborn or corroded screws, nuts and bolts. It can be used with both 1/2"D and 3/8"D impact sockets, comes with a 5/16" bit holder together with hex bits, Phillips and slotted screwdriver bits and screw extractors for the removal of damaged screws.