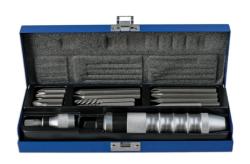

## **Impact Driver Set 15pc**

A comprehensive impact driver set for the removal of stubborn or corroded screws, nuts and bolts. It can be used with both 1/2"D and 3/8"D impact sockets, comes with a 5/16" bit holder together with hex bits, Phillips and slotted screwdriver bits and screw extractors for the removal of damaged screws.

## **Additional Information**

- Contents: 1/2"D impact driver; 1/2"D, 5/16" bit holder with 3/8"D adaptor.
- Steel Bits: 4 x 36mm x 5/16" hex bits: Phillips Ph2, Ph3, Flat 8 and 10mm; 6 x 80mm x 5/16" hex bits: Phillips Ph1, Ph2, Ph3, Flat 6, 8 and 10mm.
- 2 x screw extractors for the removal of damaged screws: No. 3 (for M8 M11) and No. 4 (M11 M14).
- Can be used with 1/2"D and 3/8"D impact sockets.
- Due to the nature of the application, bits and screw extractors are considered consumable. Spare bits available Please see Part No. 2180.