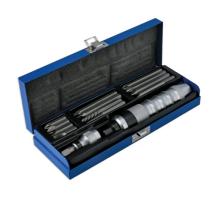

## **Impact Driver Set 15pc**

A comprehensive impact driver set for the removal of stubborn or corroded screws, nuts and bolts. It can be used with both 1/2"D and 3/8"D impact sockets, comes with a 5/16" bit holder together with hex bits, Phillips and slotted screwdriver bits and screw extractors for the removal of damaged screws.

## **Additional Information**

- Contents: 1/2"D impact driver; 1/2"D, 5/16" bit holder with 3/8"D adaptor.
- Steel Bits: 4 x 36mm x 5/16" hex bits: Phillips Ph2, Ph3, Flat 8 and 10mm; 6 x 80mm x 5/16" hex bits: Phillips Ph1, Ph2, Ph3, Flat 6, 8 and 10mm.
- 2 x screw extractors for the removal of damaged screws: No. 3 (for M8 M11) and No. 4 (M11 M14).
- Can be used with 1/2"D and 3/8"D impact sockets.
- Due to the nature of the application, bits and screw extractors are considered consumable. Spare bits available Please see Part No. 2180.