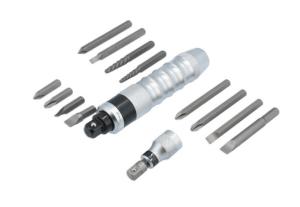

## **Impact Driver Set 15pc**

A comprehensive impact driver set for the removal of stubborn or corroded screws, nuts and bolts. It can be used with both 1/2"D and 3/8"D impact sockets, comes with a 5/16" bit holder together with hex bits, Phillips and slotted screwdriver bits and screw extractors for the removal of damaged screws.

## **Additional Information**

- Contents: 1/2"D impact driver; 1/2"D, 5/16" bit holder with 3/8"D adaptor.
- Steel Bits: 4 x 36mm x 5/16" hex bits: Phillips Ph2, Ph3, Flat 8 and 10mm; 6 x 80mm x 5/16" hex bits: Phillips Ph1, Ph2, Ph3, Flat 6, 8 and 10mm.
- 2 x screw extractors for the removal of damaged screws: No. 3 (for M8 M11) and No. 4 (M11 M14).
- Can be used with 1/2"D and 3/8"D impact sockets.
- Due to the nature of the application, bits and screw extractors are considered consumable. Spare bits available Please see Part No. 2180.